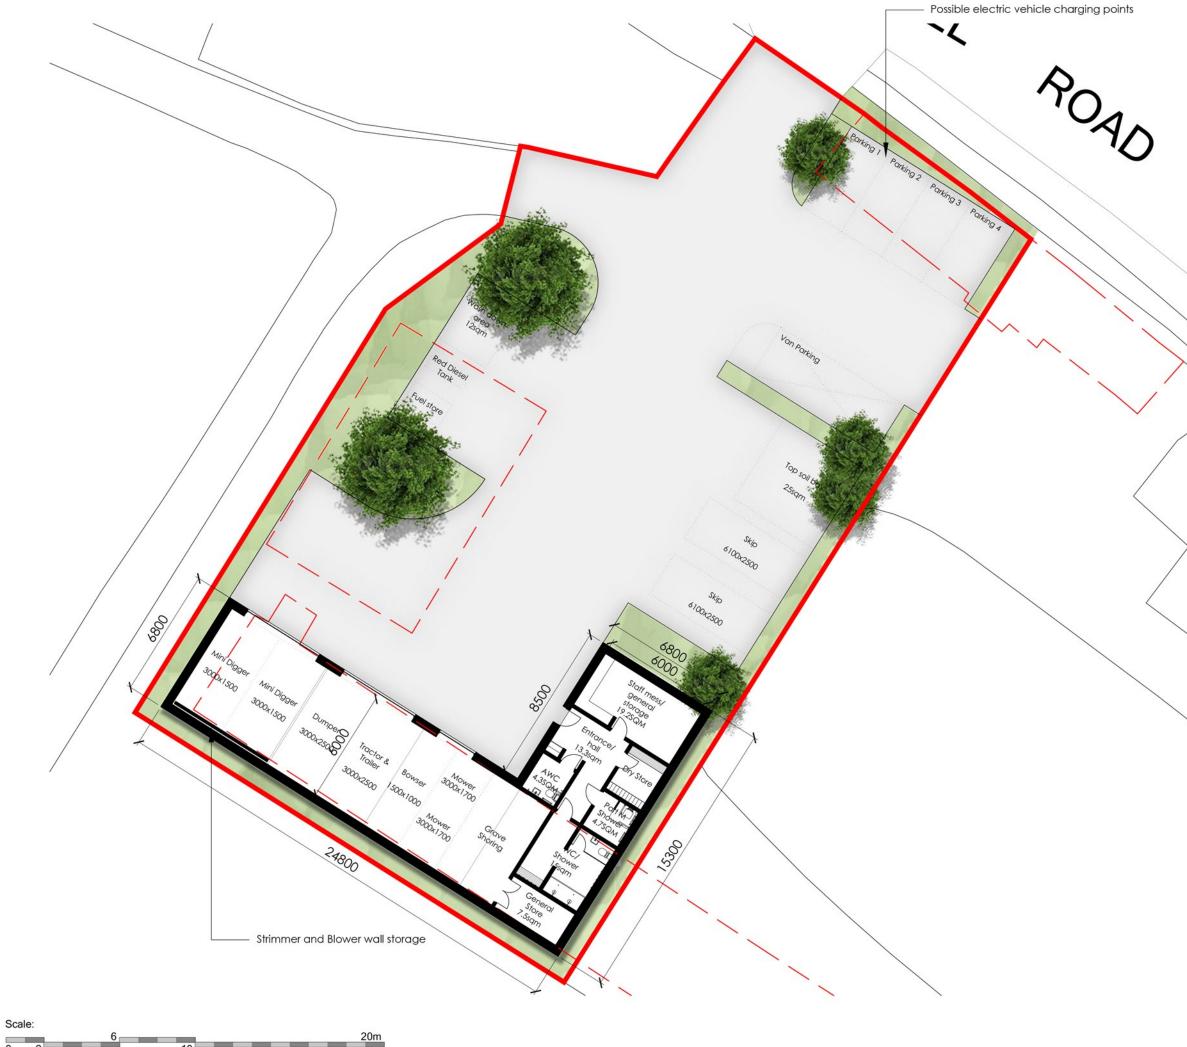

### Drawing Title PROPOSED CONTEXT PLAN

### Clients Details TUNBRIDGE WELLS

## BENHALL MILL CEMETERY DEPOT

CTI 2RP info@onarchitecture.co.uk onarchitecture.co.uk 01227 634334

Canterbury Studio Logan House, St Andrews Close Canterbury, CTI 2RP IntoRem

London Studio Ink Rooms, 28, Easton Street Clerkenwel WC1X 0DS

Revision Note & Date Rev Date Note

ADJACENT RESIDENTIAL DEVELOPMENT SITE

SITE BOUNDARY

KEY

KEY

All dimensions are to be decided on site pror to satisfy out and bibrication and ON Architecture should be notified of any discrepancy prior to proceeding further. For Construction & Extension Payness to D not scale from this drawing, use only the illustrated dimensions herein. Additional dimensions are to be requested and checked directly. Butstated information from 3-bit party consultantifyapecialistic is shown as indicatively only See oftee consultant's proceed advanged for hill information and deata.