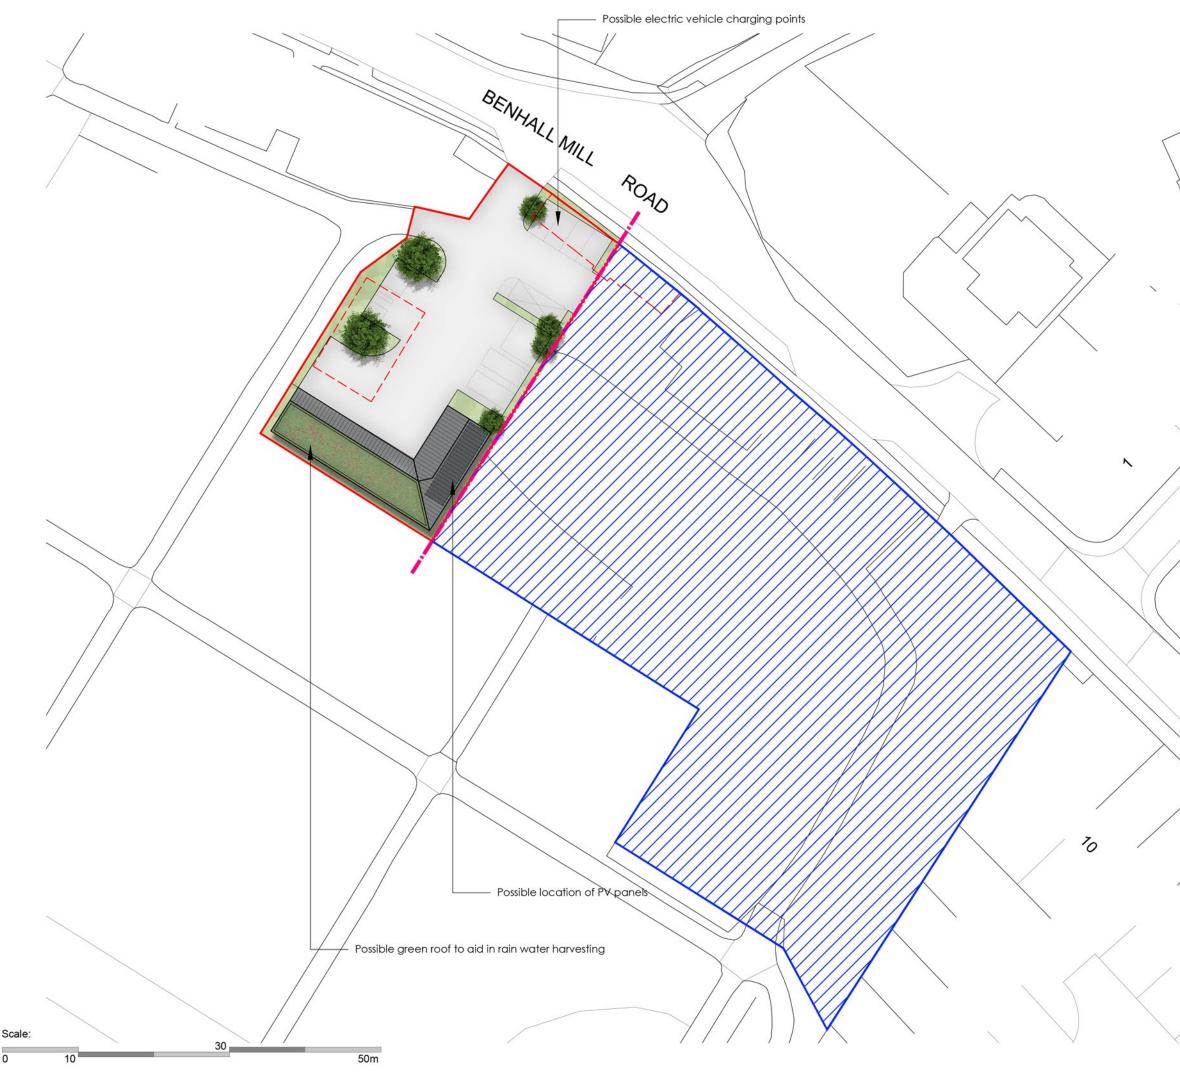

### Drawing Title PROPOSED CONTEXT PLAN

## BENHALL MILL CEMETERY DEPOT

CTI 2RP info@onarchitecture.co.uk onarchitecture.co.uk 01227 634334

Canterbury Studio Logan House, St Andrews Close Canterbury, CTI 2RP IntoRem

London Studio Ink Rooms, 28, Easton Street Clerkenwel WC1X 0DS

Revision Note & Date Rev Date Note

ADJACENT RESIDENTIAL DEVELOPMENT SITE

SITE BOUNDARY

KEY

KEY

All dimensions are to be decided on site pror to satisfy out and bibrication and ON Architecture should be notified of any discrepancy prior to proceeding further. For Construction & Extension Payness to D not scale from this drawing, use only the illustrated dimensions herein. Additional dimensions are to be requested and checked directly. Butstated information from 3-bit party consultantifyapecialistic is shown as indicatively only See oftee consultant's proceed advanged for hill information and deata.