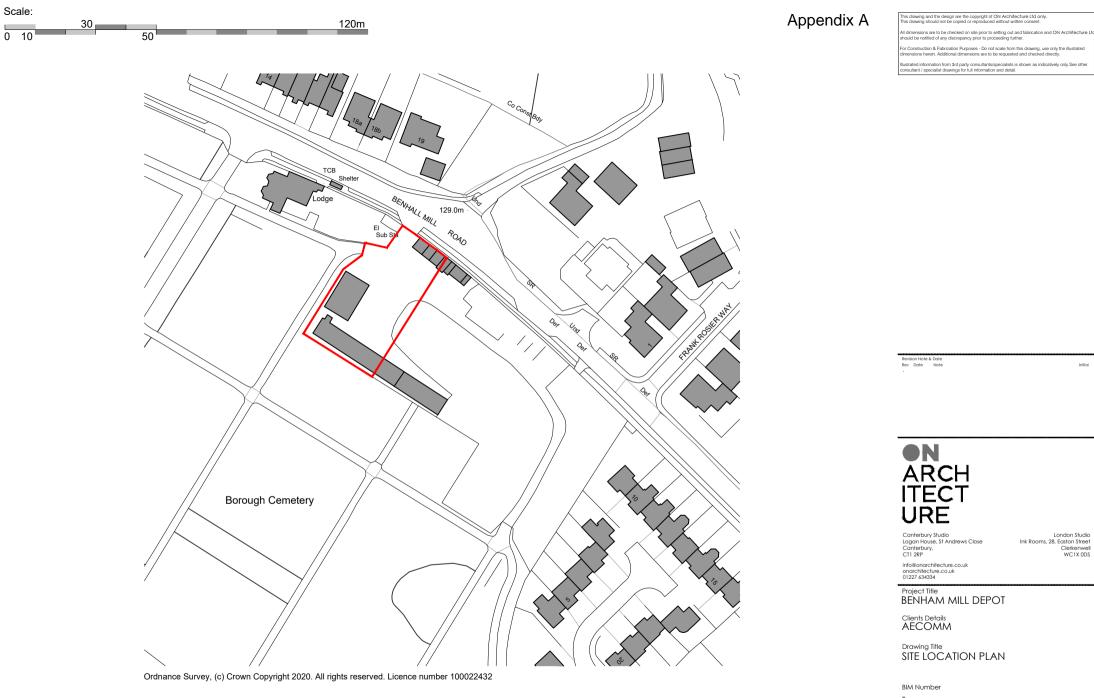

SITE LOCATION PLAN

PLANNING

1.1250 @ A4 19.06.20

Date

Scale

Drawing Status

| Project Number | Drawing Number | Drawing Revision |
|----------------|----------------|------------------|
| 20.013         | 001.000        | A                |