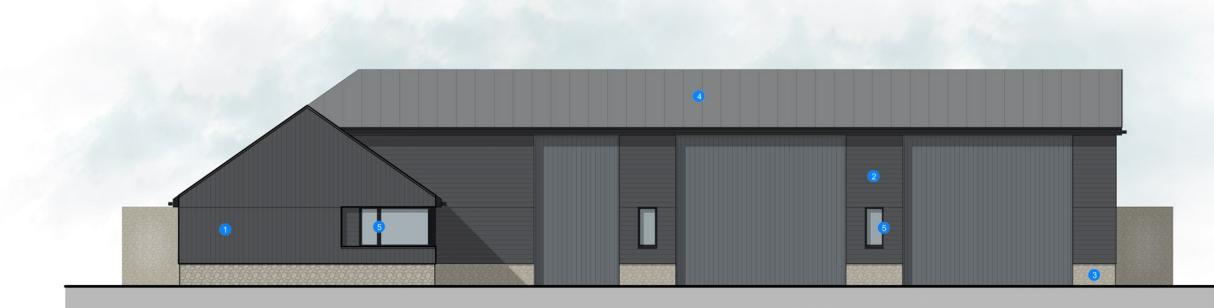

LEGEND

- 1 Vertical black timber cladding
- 2 Horizontal black timber cladding
- 3 Stone cladding
- 4 Metal roof
- 5 Metal window frames
- 6 Green roof
- PV Panels

Revision Note & Date Rev Date Note

ARCH ITECT URE