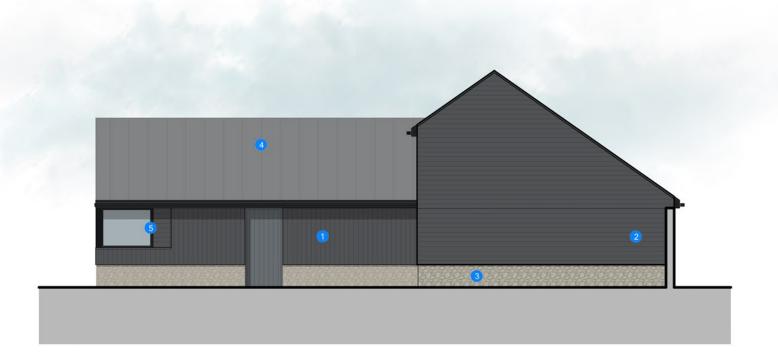

### LEGEND

- 1 Vertical black timber cladding
- 2 Horizontal black timber cladding
- 3 Stone cladding
- 4 Metal roof
- 5 Metal window frames
- 6 Green roof
- PV Panels

Revision Note & Date Rev. Date Note