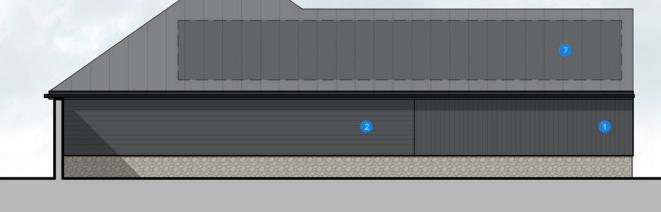

LEGEND

- 1 Vertical black timber cladding
- 2 Horizontal black timber cladding
- 3 Stone cladding
- 4 Metal roof
- 5 Metal window frames
- 6 Green roof
- PV Panels

Revision Note & Date Rev Date Note

ARCH ITECT URE