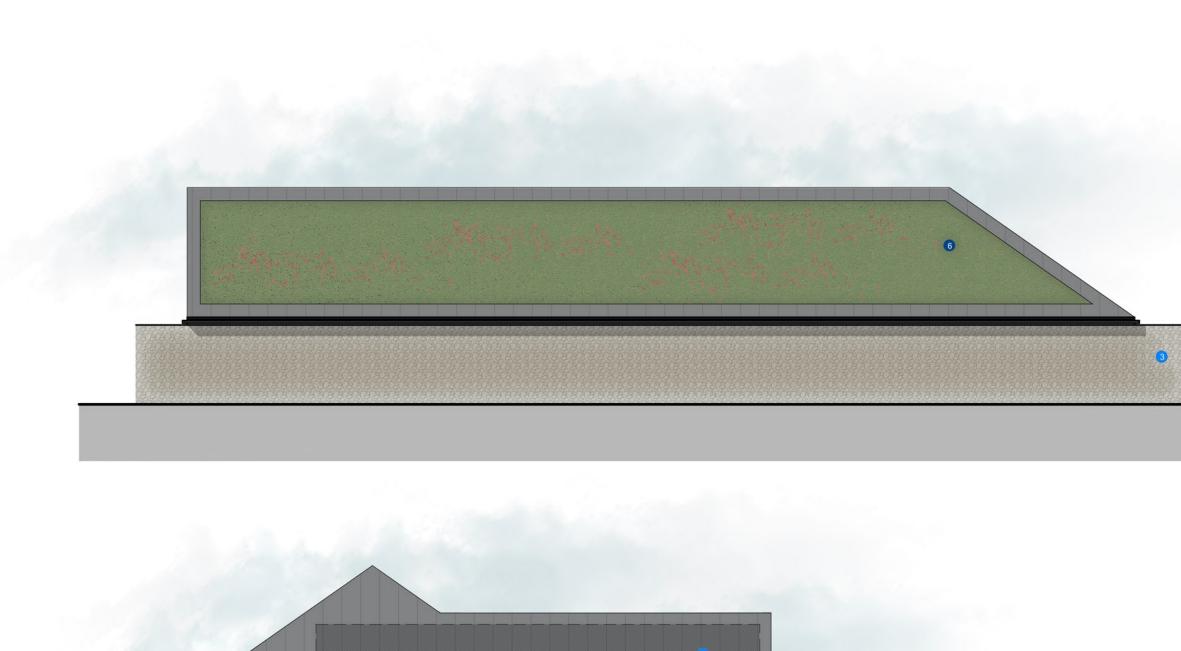

LEGEND

- 1 Vertical black timber cladding
- 2 Horizontal black timber cladding
- 3 Stone cladding
- 4 Metal roof
- 5 Metal window frames
- 6 Green roof
- PV Panels

Revision Note & Date Rev Date Note

ARCH ITECT URE